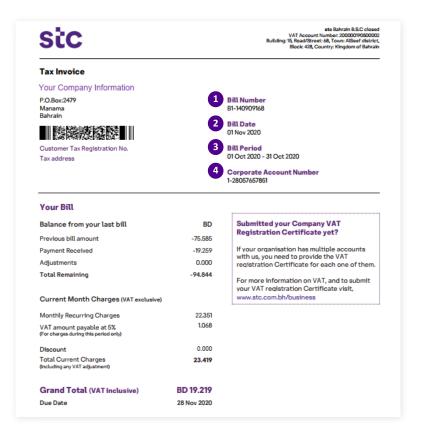

# Bill Guide

#### Your Corporate Bill, Page 1

Bill number

Your bill number, unique to every bill.

- Bill date

  The date your bill was generated.
- Bill period

  The period your bill covered (i.e. monthly).
- Account number

  Your account number, which is unique to you.

#### Your Corporate Bill, Page 1 (cont.)

ste Bahrain B.S.C closed SiC VAT Account Number: 200000190500002 Building: 15, Road/Street: 68, Town: AlSeef district, Block: 428, Country: Kingdom of Bahrain Tax Invoice Your Company Information P.O.Box:2479 Bill Number B1-140909168 Manama Bahrain **Bill Date** 01 Nov 2020 Customer Tax Registration No. **Bill Period** 01 Oct 2020 - 31 Oct 2020 Tax address Corporate Account Number 1-28057657851 Your Bill Submitted your Company VAT Balance from your last bill BD Registration Certificate yet? -75.585 Previous bill amount If your organisation has multiple accounts Payment Received -19.259 with us, you need to provide the VAT 0.000 Adjustments registration Certificate for each one of them. -94.844 otal Remaining For more information on VAT, and to submit your VAT registration Certificate visit, www.stc.com.bh/business Current Month Charges (VAT exclusive) Monthly Recurring Charges 22.351 1.068 VAT amount payable at 5% (For charges during this period only) 0.000 Discount Total Current Charges 23,419 (Including any VAT adjustment) **Grand Total (VAT Inclusive)** BD 19.219 Due Date 28 Nov 2020

- Balance from your last bill
  - Your previous balance, including amount outstanding (if applicable).
- Adjustments

  Any refunds or credits, adjusted towards your bill.
- 7 Total remaining
  The outstanding amount that must be paid.
- Current month charges

  Recurring charges (Mobile, Fixed, Managed, etc).
- Grand Total (VAT Inclusive)

  The total invoice amount after VAT, payable by the due date below.

- Previous bill amount

  Your bill amount for the last month
- Monthly recurring charges

  The fixed monthly amount for any service subscriptions.
- Total current charges

  The charge for the past month's usage period.
- Due date

  This is the date by which the grand total (VAT Inclusive) should be paid.