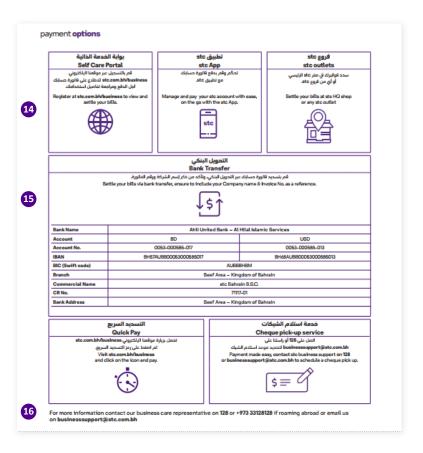

## Your Corporate Bill, Page 2

- Payment options

  The options available to settle your bill.
- Bank transfer details

  The bank details related to your account.
- Need to reach us?

  Our contact details should you need our assistance.

#### Need to reach us?

For more information contact our business care representative on 128. If roaming abroad, call +973 33128128 or email us on businesssupport@stc.com.bh