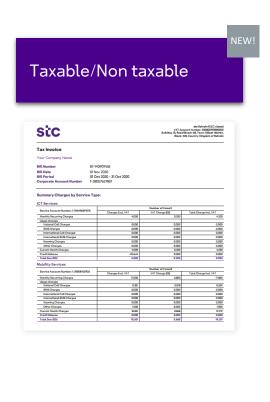

#### Your Corporate Bill, Page 3

SiC stc Bahrain B.S.C closed VAT Account Number: 200000190500002 Building: 15, Road/Street: 68, Town: AlSeef district, Block: 428, Country: Kingdom of Bahrain Tax Invoice Your Company Name **Bill Number** B1-140909168 **Bill Date** 01 Nov 2020 **Bill Period** 01 Oct 2020 - 31 Oct 2020 **Corporate Account Number** 1-28057657851 **Summary Charges by Service Type: ICT Services** Number of Lines:2 Service Account Number: 1-104496891075 19 Charges Excl. VAT VAT Charge (5%) Total Charge Incl. VAT Monthly Recurring Charges 4.000 0.200 4.200 Usage charges National Call Charges 0.000 0.000 0.000 SMS Charges 0.000 0.000 International Call Charges 0.000 0.000 0.000 0.000 0.000 0.000 International SMS Charges 0.000 0.000 0.000 Roaming Charges Other Charges 0.000 0.000 0.000 **Current Month Charges** 4.000 0.200 4.200 Credit Balance -90.644 0.000 0.000 Total Due (BD) 4.000 0.200 0.000

- Service name

  Your service subscription (e.g. ICT services).
- Service account number

  The unique account number connected to your service.
- VAT breakdown

  The breakdown of VAT charges (excluding, including and total).
- Current month charges

  The current monthly charges for your service type.

### Your Corporate Bill, Page 3 (cont.)

SiC stc Bahrain B.S.C closed VAT Account Number: 200000190500002 Building: 15, Road/Street: 68, Town: AlSeef district, Block: 428, Country: Kingdom of Bahrain Tax Invoice Your Company Name **Bill Number** B1-140909168 **Bill Date** 01 Nov 2020 **Bill Period** 01 Oct 2020 - 31 Oct 2020 1-28057657851 Corporate Account Number **Summary Charges by Service Type: ICT Services** Number of Lines:2 Service Account Number: 1-104496891075 Charges Excl. VAT VAT Charge (5%) Total Charge Incl. VAT Monthly Recurring Charges 4.000 0.200 4.200 Usage charges National Call Charges 0.000 0.000 0.000 SMS Charges 0.000 0.000 International Call Charges 0.000 0.000 0.000 0.000 0.000 0.000 International SMS Charges 0.000 0.000 0.000 Roaming Charges Other Charges 0.000 0.000 0.000 Current Month Charges 4.000 0.200 4.200 Credit Balance -90.644 0.000 0.000 Total Due (BD) 4.000 0.200 0.000

Monthly recurring charges

The fixed monthly amount for your service.

Usage charges

A detailed breakdown of charges by usage type (i.e. SMS, international, etc).

Total due

The total amount due for your service, broken down according to VAT charges.