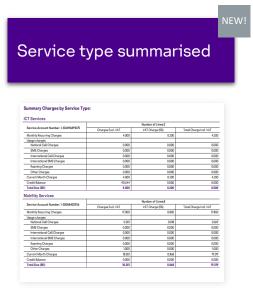

#### Your Corporate Bill, Page 3

SiC stc Bahrain B.S.C closed VAT Account Number: 200000190500002 Building: 15, Road/Street: 68, Town: AlSeef district, Block: 428, Country: Kingdom of Bahrain Tax Invoice Your Company Name **Bill Number** B1-140909168 **Bill Date** 01 Nov 2020 **Bill Period** 01 Oct 2020 - 31 Oct 2020 **Corporate Account Number** 1-28057657851 **Summary Charges by Service Type: ICT Services** Number of Lines:2 Service Account Number: 1-104496891075 19 Charges Excl. VAT VAT Charge (5%) Total Charge Incl. VAT Monthly Recurring Charges 4.000 0.200 4.200 Usage charges National Call Charges 0.000 0.000 0.000 SMS Charges 0.000 0.000 International Call Charges 0.000 0.000 0.000 0.000 0.000 0.000 International SMS Charges 0.000 0.000 0.000 Roaming Charges Other Charges 0.000 0.000 0.000 **Current Month Charges** 4.000 0.200 4.200 Credit Balance -90.644 0.000 0.000 Total Due (BD) 4.000 0.200 0.000

- Service name

  Your service subscription (e.g. ICT services).
- Service account number

  The unique account number connected to your service.
- VAT breakdown

  The breakdown of VAT charges (excluding, including and total).
- Current month charges

  The current monthly charges for your service type.

### Your Corporate Bill, Page 3 (cont.)

SiC stc Bahrain B.S.C closed VAT Account Number: 200000190500002 Building: 15, Road/Street: 68, Town: AlSeef district, Block: 428, Country: Kingdom of Bahrain Tax Invoice Your Company Name **Bill Number** B1-140909168 **Bill Date** 01 Nov 2020 **Bill Period** 01 Oct 2020 - 31 Oct 2020 1-28057657851 Corporate Account Number **Summary Charges by Service Type: ICT Services** Number of Lines:2 Service Account Number: 1-104496891075 Charges Excl. VAT VAT Charge (5%) Total Charge Incl. VAT Monthly Recurring Charges 4.000 0.200 4.200 Usage charges National Call Charges 0.000 0.000 0.000 SMS Charges 0.000 0.000 International Call Charges 0.000 0.000 0.000 0.000 0.000 0.000 International SMS Charges 0.000 0.000 0.000 Roaming Charges Other Charges 0.000 0.000 0.000 Current Month Charges 4.000 0.200 4.200 Credit Balance -90.644 0.000 0.000 Total Due (BD) 4.000 0.200 0.000

Monthly recurring charges

The fixed monthly amount for your service.

Usage charges

A detailed breakdown of charges by usage type (i.e. SMS, international, etc).

Total due

The total amount due for your service, broken down according to VAT charges.