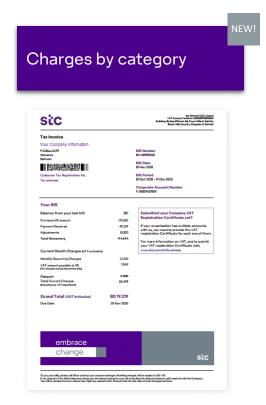

#### Your Corporate Bill, Page 1 (cont.)

ste Bahrain B.S.C closed SiC VAT Account Number: 200000190500002 Building: 15, Road/Street: 68, Town: AlSeef district, Block: 428, Country: Kingdom of Bahrain Tax Invoice Your Company Information P.O.Box:2479 Bill Number B1-140909168 Manama Bahrain **Bill Date** 01 Nov 2020 Customer Tax Registration No. **Bill Period** 01 Oct 2020 - 31 Oct 2020 Tax address Corporate Account Number 1-28057657851 Your Bill Submitted your Company VAT Balance from your last bill BD Registration Certificate yet? -75.585 Previous bill amount If your organisation has multiple accounts Payment Received -19.259 with us, you need to provide the VAT 0.000 Adjustments registration Certificate for each one of them. -94.844 otal Remaining For more information on VAT, and to submit your VAT registration Certificate visit, www.stc.com.bh/business Current Month Charges (VAT exclusive) Monthly Recurring Charges 22.351 1.068 VAT amount payable at 5% (For charges during this period only) 0.000 Discount Total Current Charges 23,419 (Including any VAT adjustment) **Grand Total (VAT Inclusive)** BD 19.219 Due Date 28 Nov 2020

- Balance from your last bill
  - Your previous balance, including amount outstanding (if applicable).
- Adjustments

  Any refunds or credits, adjusted towards your bill.
- 7 Total remaining
  The outstanding amount that must be paid.
- Current month charges

  Recurring charges (Mobile, Fixed, Managed, etc).
- Grand Total (VAT Inclusive)

  The total invoice amount after VAT, payable by the due date below.

### Your Corporate Bill, Page 1 (cont.)

ste Bahrain B.S.C closed SiC VAT Account Number: 200000190500002 Building: 15, Road/Street: 68, Town: AlSeef district, Block: 428, Country: Kingdom of Bahrain Tax Invoice Your Company Information P.O.Box:2479 Bill Number Manama B1-140909168 Bahrain **Bill Date** 01 Nov 2020 **Bill Period** Customer Tax Registration No. 01 Oct 2020 - 31 Oct 2020 Tax address Corporate Account Number 1-28057657851 **Your Bill** Submitted your Company VAT Balance from your last bill BD **Registration Certificate yet?** Previous bill amount -75.585 If your organisation has multiple accounts Payment Received -19.259 with us, you need to provide the VAT 0.000 Adjustments registration Certificate for each one of them. -94.844 **Total Remaining** For more information on VAT, and to submit your VAT registration Certificate visit, www.stc.com.bh/business Current Month Charges (VAT exclusive) Monthly Recurring Charges 22.351 1.068 VAT amount payable at 5% (For charges during this period only) 0.000 Total Current Charges 23,419 (Including any VAT adjustment) BD 19.219 Grand Total (VAT Inclusive) Due Date 28 Nov 2020

- Previous bill amount

  Your bill amount for the last month
- Monthly recurring charges

  The fixed monthly amount for any service subscriptions.
- Total current charges

  The charge for the past month's usage period.
- Due date

  This is the date by which the grand total (VAT Inclusive) should be paid.